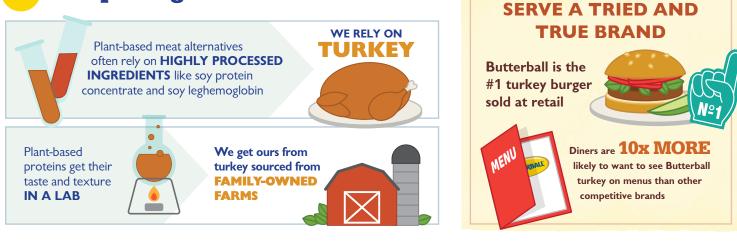

## Plant Forward Doesn't Always Mean Health Forward

Plant-based alternative proteins are popping up on menus, but turkey is still the best beef alternative for operators looking for better-for-you burger options.

## Simple Ingredients

See all the other reasons to choose turkey **at butterballfoodservice.com.** 

2020 Butterball Foodservice